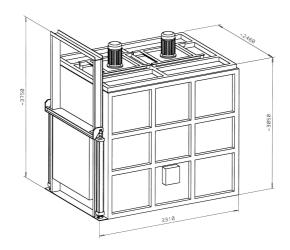

## AL HOMOGENIZING FURNACE

Furnace stock: Al castings

Max. weight of stock: 1,6 t

charging of fork lift

Nominal heating capacity: Max. temperature of working 80 kW electrical

550 °C

Moving of furnace stock: Dimensions of working

chamber:

2500x1500x1600 mm

Temperature accuracy:

 $\pm 3$  °C