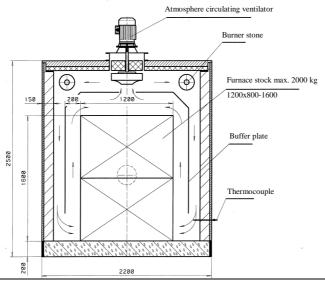

## **CORE DRYING FURNACE**

Furnace stock: Max. weight of furnace stock:

Dimensions of working

chamber:

Al castings 2000 kg

1200x800x1600 mm

Nominal heating capacity:

500 kW natural gas

Max. temperature of working chamber: 500 °C