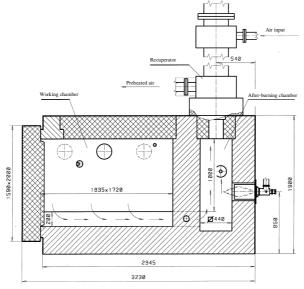

## CHAMBER TYPE CERAMIC FURNACE

Furnace stock:

Max. weight of furnace stock:

Dimension of working

chamber

ceramic moulds

1000 kg

1835x1720 mm

Nominal heating capacity:

Max. temperature of working chamber:

Flue gas treatment:

450 kW natural gas

 $1200~^{\rm o}{\rm C}$ 

application of recuperator and

after-burning facility