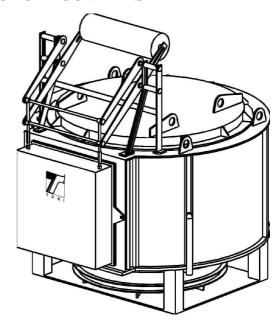

## ROTARY HEARTH FURNACES FOR FOUNDRIES

Furnace stock:

Max. weight of furnace stock: Moving of furnace stock: Dimension of working

1 . . . 1

chamber:

Nominal heating capacity: Max. temperature of working

chamber:

ceramic moulds

120 kg manually

Ø1800x790 mm

200 kW natural gas

1000 °C