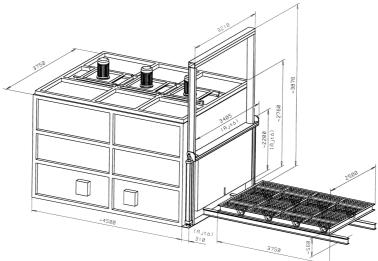

## **ELECTRICALLY HEATED BOGIE TYPE ANNEALING FURNACE FOR ALUMINIUM**

Furnace stock: Max. weight of furnace stock:

Moving of furnace stock: Dimensions of working chamber: 2300x4500x1600 mm

by two stage bogie

Al castings

6 t

Nominal heating capacity: Max. temperature of working chamber: Temperature accuracy:

120 kW electrical 150-200 °C

 $\pm 3 \ ^{o}C$ 