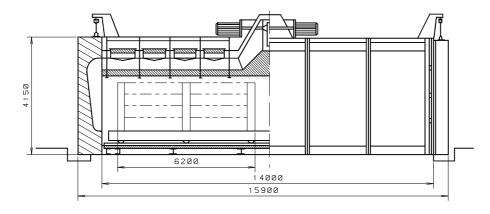

## NATURAL GAS FIRED BOGIE TYPE ANNEALING FURNACE FOR ALUMINIUM

Furnace stock: Max. weight of furnace stock: Al semi-products 20 t

Moving of furnace: Dimensions of working chamber: 2200x4000x14000 mm

by three stage bogie

Nominal heating capacity: Max. temperature of working chamber:

1440 kW natural gas 230 °C

 $\pm 3 \,^{\circ}C$ 

Temperature accuracy: