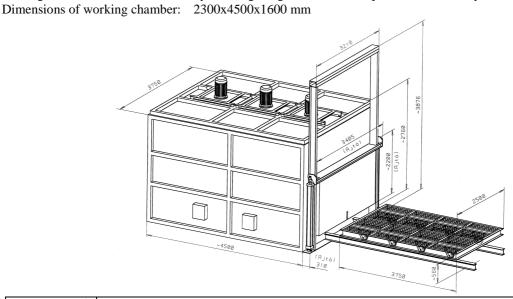

## ALUMINIUM HEAT TREATING FURNACE

## AL HOMOGENIZING FURNACE

Furnace stock: Al castings Nominal heating capacity: 80 kW electrical

Max. weight of furnace stock: Max. temperature of furnace 550 °C 1,6 t

chamber:

Moving of furnace stock: charging of fork lift Temperature accuracy:  $\pm$  3 °C

Dimensions of working chamber: 2500x1500x1600 mm



## **BOGIE TYPE ALUMINIUM ANNEALING FURNACE**

120 kW electrical Furnace stock: Al castings Nominal heating capacity: Max. weight of furnace stock: 150-200 °C

Max. temperature of working

chamber:

Moving of furnace stock: Temperature of accuracy:  $\pm 3$  °C by two stage bogie





## TÜKI Research and Development Company for **Combustion Technology**

3515 Miskolc-Egyetemváros Pf. 3 Phone: (36/46) 555-070, Fax: (36/46) 555-078