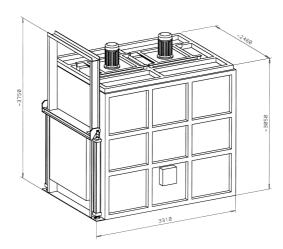

## ALUMINIUM HEAT TREATING FURNACE

## AL HOMOGENIZING FURNACE

Furnace stock: Al castings Nominal heating capacity: 80 kW electrical

Max. weight of furnace stock: Max. temperature of furnace 550 °C 1,6 t

chamber:

Moving of furnace stock: charging of fork lift Temperature accuracy:  $\pm$  3 °C

Dimensions of working chamber: 2500x1500x1600 mm



## **BOGIE TYPE ALUMINIUM ANNEALING FURNACE**

120 kW electrical Furnace stock: Al castings Nominal heating capacity: Max. weight of furnace stock: 150-200 °C

Max. temperature of working

chamber:

Moving of furnace stock: Temperature of accuracy:  $\pm 3$  °C by two stage bogie





## TÜKI Research and Development Company for **Combustion Technology**

3515 Miskolc-Egyetemváros Pf. 3 Phone: (36/46) 555-070, Fax: (36/46) 555-078